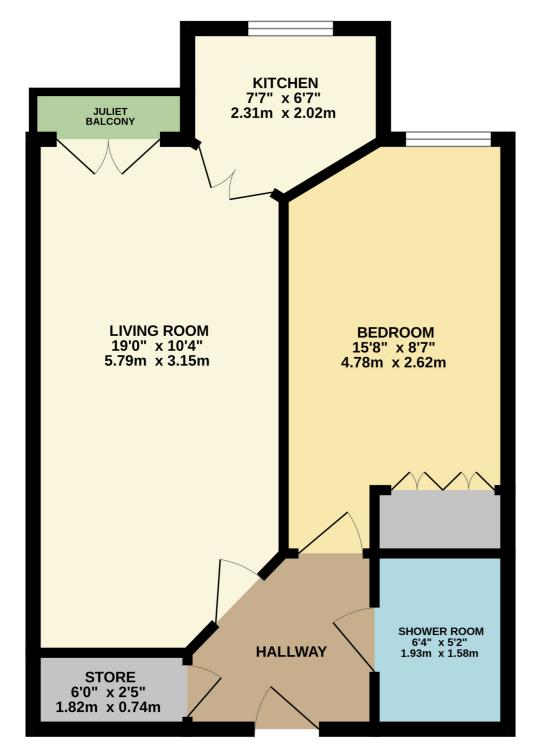

# £95,000 **CHAIN FREE**

An extremely well presented one bedroom, second floor retirement apartment within this popular and prestigious McCarthy & Stone development. For sale with no onward chain and situated on Cold Bath Road with its excellent facilities, shops and services. Having the benefit of an outlook over the communal gardens and towards Harrogate and being within easy walking distance of the town centre and the Valley Gardens.

The Adelphi benefits from lift and staircase to all floors, a maintained communal living room, house managers office and visitor bedroom.

The accommodation in brief comprises: Entrance hall, sitting room with Juliet balcony, dining area, fitted kitchen, double bedroom, large shower room and store room.

Outside there is ample residents and visitor parking, along with beautifully kept communal gardens.