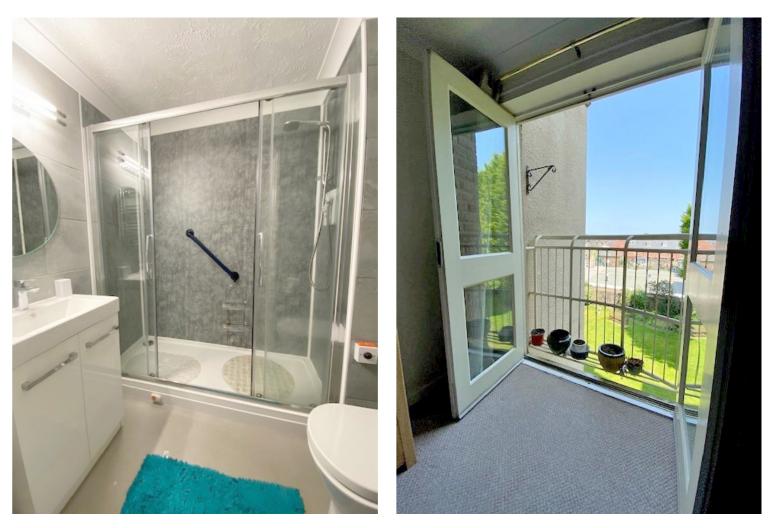

The Adelphi benefits from lift and staircase to all floors, a maintained communal living room, house managers office and visitor bedroom.

The accommodation in brief comprises: Entrance hall, sitting room with Juliet balcony, dining area, fitted kitchen, double bedroom, large shower room and store room.