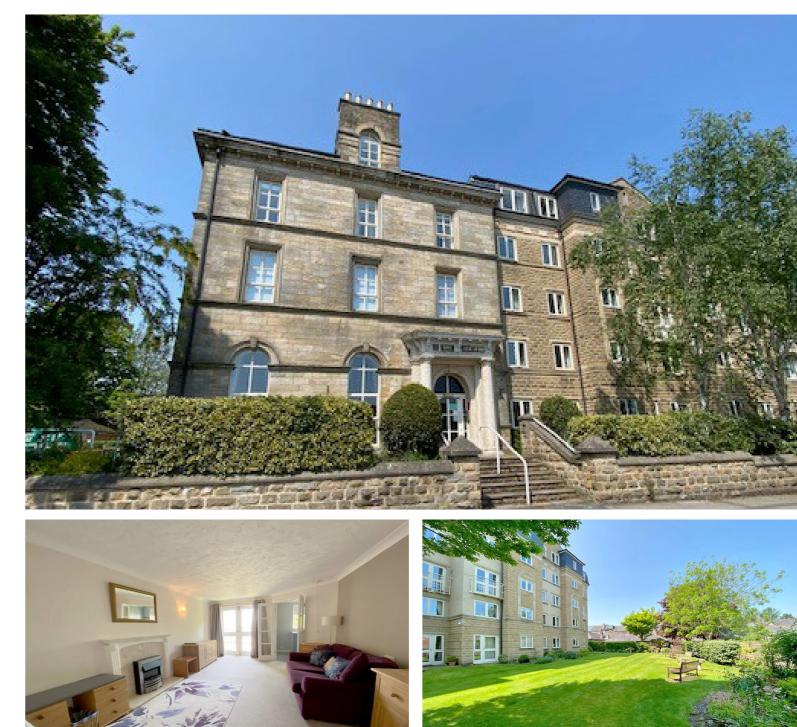

The Adelphi benefits from lift and staircase to all floors, a maintained communal living room, house managers office and visitor bedroom.

The accommodation in brief comprises: Entrance hall, sitting room with Juliet balcony, dining area, fitted kitchen, double bedroom, large shower room and store room.